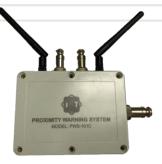

#### **Host Control Box**

- DC IN: 24VDC 48VDC
- Output: 1 x GX16-4P power and relay Output: 2 x GX12-2P for buzzer and indicator light
- Output: 2 x Antenna iPex
- Size: 115\*90\*64mm