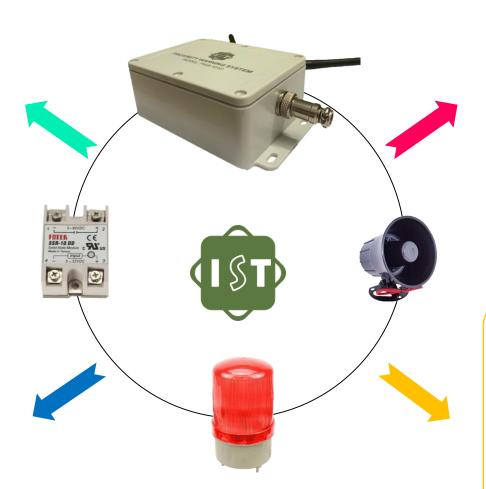

#### **Host Control Box**

- DC IN: 24VDC 48VDC
- Output: 1 x GX16-4P power and relay Output: 2 x GX12-2P for buzzer and indicator light
- Output: 2 x Antenna iPex
- Size: 115\*90\*64mm

#### Sirens, Indicators and Relay

- LED Light Size: 160x93mm, Voltage 12VDC; Power: 10W
- Siren Size 107x100mm, Voltage 12VDC;
   Weight 0.5Kg; Intensity 110dB
- Relay SSR Load voltage max 60VDC;
   Max load current 25A; Size 60\*45\*23mm

# **Location of Wearing The Device On The Person**

**System Connection Diagram** 