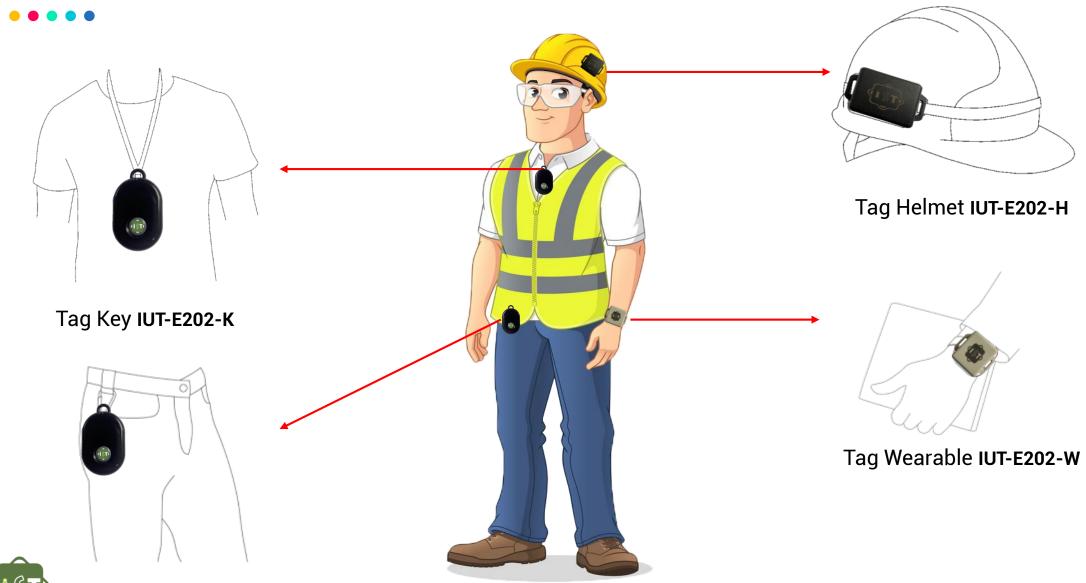

# **Location of Wearing The Device On The Person**

**System Connection Diagram** 

#### **TAG Helmet**

- Electromagnetic Buzzer Sounding 85dBA
- Monitor battery capacity remotely
- Helmet belt
- Rechargeble 500mAh LiPo Battery
- Size: 41\*41\*15mm

#### **TAG Wearable**

- Vibration + sound alarm
- Monitor battery capacity remotely
- Bracelet
- CR2032 battery used for 01-02 months
- Size: 36\*36\*15mm

#### **TAG Key**

- No sound and vibration alarm
- CR2032 battery used for 02-03 months
- Back or neck tag
  - Size: 46\*31\*11mm