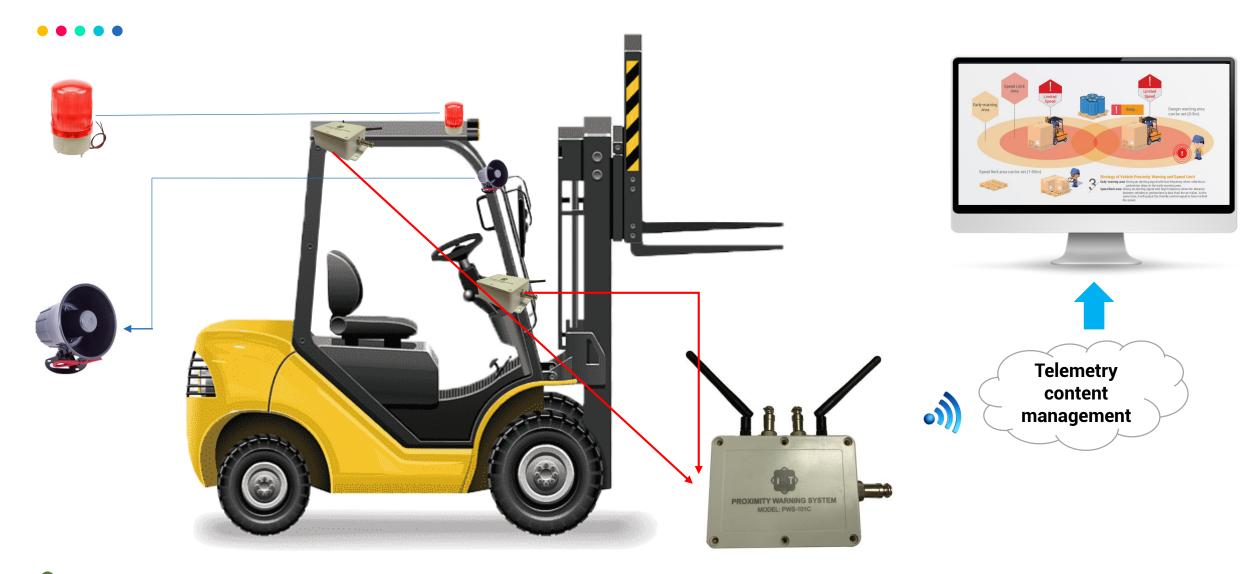

# **Installation Location And How System Works**

The proximity collision
warning system is an
effective "cruise assistant"
for the driver, determining
the position, distance and
speed of people and
vehicles around to control
speed and limit the risk of
collisions

### **Telemetry Content Management**