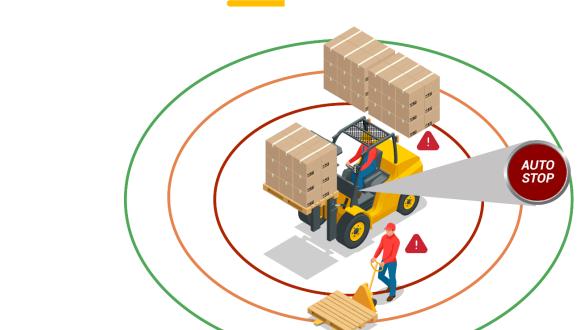

### Why Our System Was Born

The causes of traffic accidents, labor accidents and unsafety at work are all due to people not observing and not keeping a safe distance as prescribed

If people and objects are detected in an unsafe distance, the warning system will warn the driver and the wearer of the warning device through the dashboard, indicator lights, sound horn, even automatically stopping the engine

The proximity collision
warning system is an
effective "cruise assistant"
for the driver, determining
the position, distance and
speed of people and
vehicles around to control
speed and limit the risk of
collisions

# **Installation Location And How System Works**