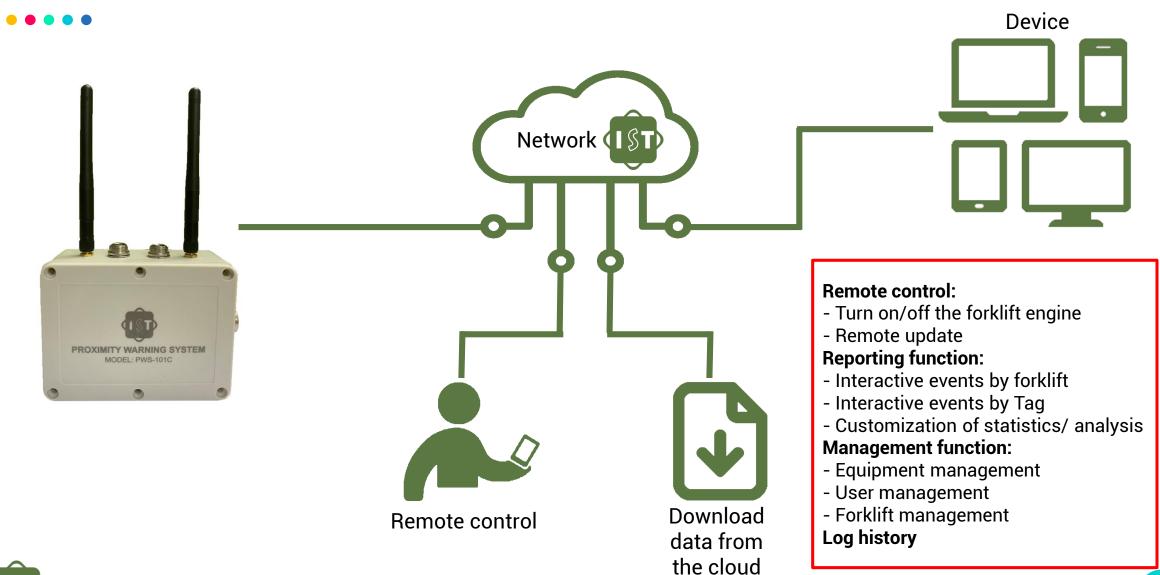

### **Telemetry Content Management**

Our technology can be managed remotely, especially in the current era of digital transformation 4.0 when everything is digitized