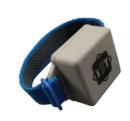

#### **TAG Wearable**

- Vibration + sound alarm
- Monitor battery capacity remotely
- Bracelet
- CR2032 battery used for 01-02 months
- Size: 36\*36\*15mm