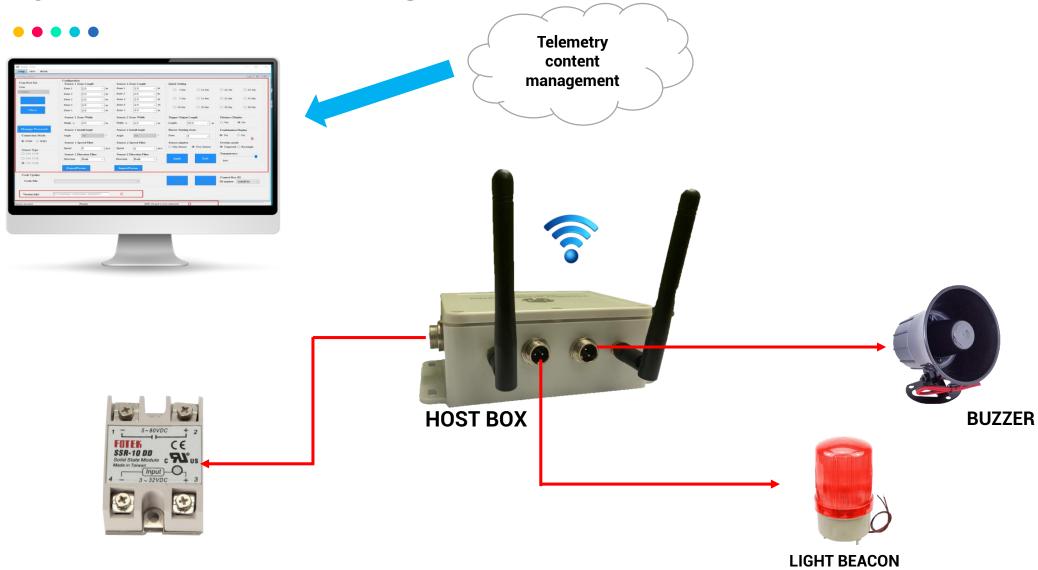

# **Location of Wearing The Device On The Person**

**System Connection Diagram** 

#### **Host Control Box**

- DC IN: 24VDC 48VDC
- Output: 1 x GX16-4P power and relay Output: 2 x GX12-2P for buzzer and indicator light
- Output: 2 x Antenna iPex
- Size: 115\*90\*64mm

#### Sirens, Indicators and Relay

- LED Light Size: 160x93mm, Voltage 12VDC; Power: 10W
- Siren Size 107x100mm, Voltage 12VDC;
   Weight 0.5Kg; Intensity 110dB
- Relay SSR Load voltage max 60VDC;
   Max load current 25A; Size 60\*45\*23mm