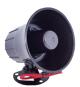

#### Sirens, Indicators and Relay

- LED Light Size: 160x93mm, Voltage 12VDC; Power: 10W
- Siren Size 107x100mm, Voltage 12VDC;
   Weight 0.5Kg; Intensity 110dB
- Relay SSR Load voltage max 60VDC;
   Max load current 25A; Size 60\*45\*23mm