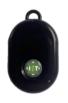

#### **TAG Key**

- No sound and vibration alarm
- CR2032 battery used for 02-03 months
- Back or neck tag
  - Size: 46\*31\*11mm