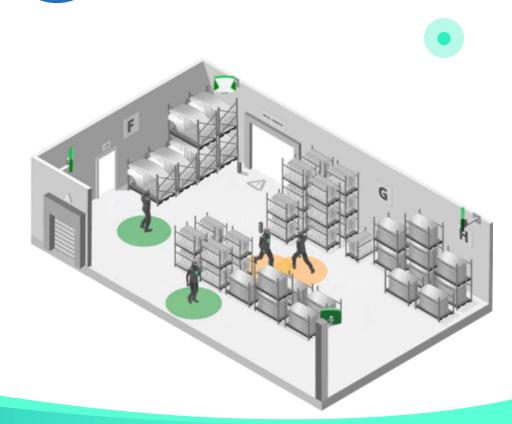

# **PROXIMITY COLLISION WARNING SYSTEM**





#### **CONTACT US:**

• Tel: 02822 108 606

• Email: support24@insitu.com.vn

• Website: www.insitu.com.vn

### Why Our System Was Born

The causes of traffic accidents, labor accidents and unsafety at work are all due to people not observing and not keeping a safe distance as prescribed

If people and objects are detected in an unsafe distance, the warning system will warn the driver and the wearer of the warning device through the dashboard, indicator lights, sound horn, even automatically stopping the engine



The proximity collision
warning system is an
effective "cruise assistant"
for the driver, determining
the position, distance and
speed of people and
vehicles around to control
speed and limit the risk of
collisions

Our technology can be managed remotely, especially in the curr