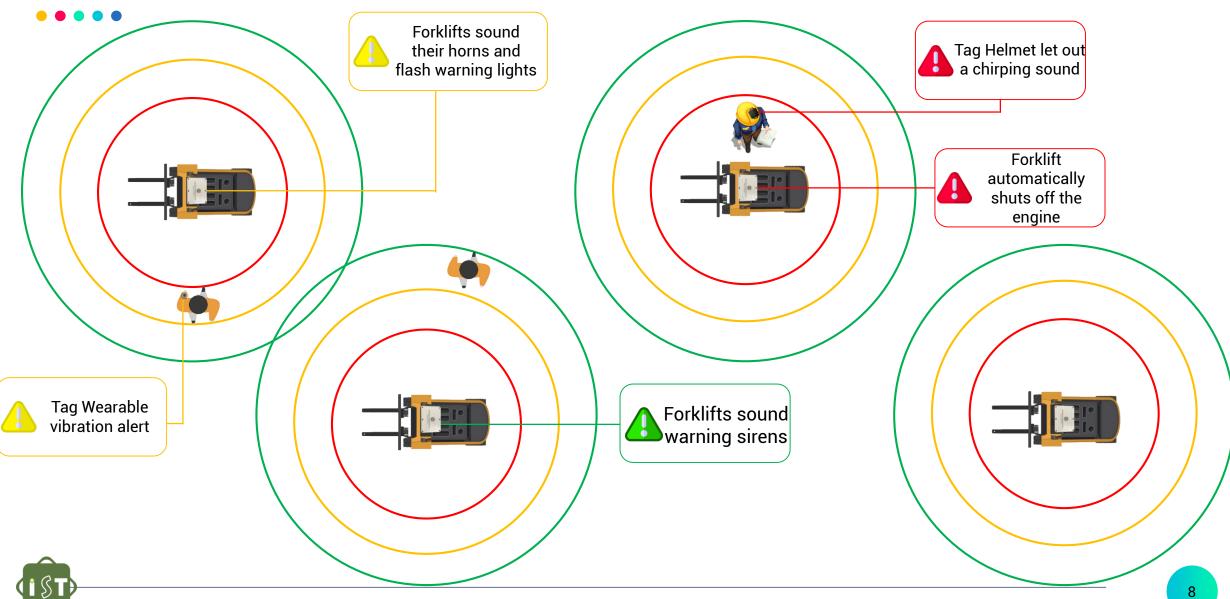

### **Simulation Situation**

### Why Our System Was Born

The causes of traffic accidents, labor accidents and unsafety at work are all due to people not observing and not keeping a safe distance as prescribed

If people and objects are detected in an unsafe distance, the warning system will warn the driver and the wearer of the warning device through the dashboard, indicator lights, sound horn, even automatically stopping the engine

The proximity collision
warning system is an
effective "cruise assistant"
for the driver, determining
the position, distance and
speed of people and
vehicles around to control
speed and limit the risk of
collisions